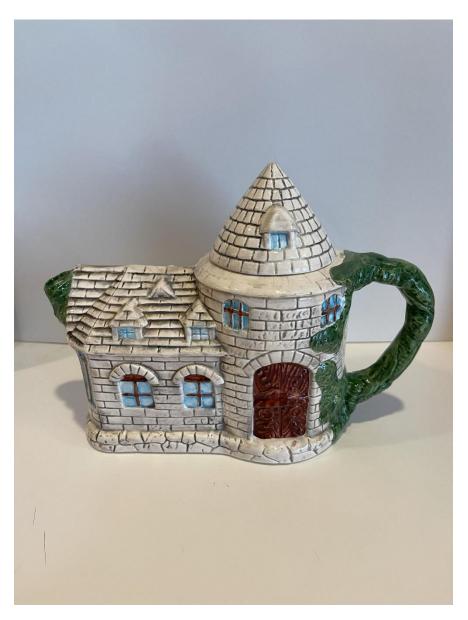

## ARTIFACT COLLECTION FORM

ID Name/Number: 0000202435 Date Received: 7/23/24

| Item                                     | Vintage Castle Teapot                             |  |
|------------------------------------------|---------------------------------------------------|--|
| Description                              | Castle made of white stone with a green handle.   |  |
| Donor                                    | Lovetta Gipson                                    |  |
| Source/<br>Originated<br>from            | Irma Montgomery                                   |  |
| Credit given to (From the collection of) | The Irma Montgomery Collection of Vintage Teapots |  |
| Additional Information                   | Made for Kmart<br>Made in China                   |  |
|                                          |                                                   |  |
|                                          |                                                   |  |
|                                          |                                                   |  |
|                                          |                                                   |  |
| Date:                                    | Completed by: Sandra Jones                        |  |
| Completed & Scanned:                     | Scanned by:                                       |  |

FRONT

BACK