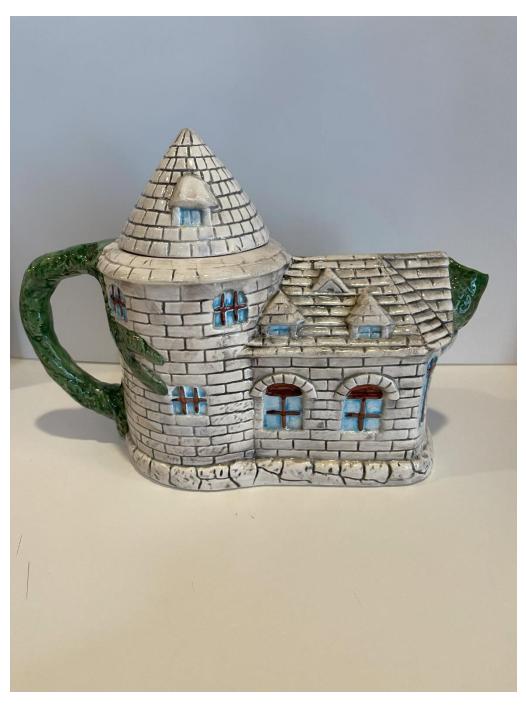

## ARTIFACT COLLECTION FORM

ID Name/Number: 0000202435 Date Received: 7/23/24

| Item                                     | Vintage Castle Teapot                             |  |
|------------------------------------------|---------------------------------------------------|--|
| Description                              | Castle made of white stone with a green handle.   |  |
| Donor                                    | Lovetta Gipson                                    |  |
| Source/<br>Originated<br>from            | Irma Montgomery                                   |  |
| Credit given to (From the collection of) | The Irma Montgomery Collection of Vintage Teapots |  |
| Additional Information                   | Made for Kmart<br>Made in China                   |  |
|                                          |                                                   |  |
|                                          |                                                   |  |
|                                          |                                                   |  |
|                                          |                                                   |  |
| Date:                                    | Completed by: Sandra Jones                        |  |
| Completed & Scanned:                     | Scanned by:                                       |  |

FRONT

BACK